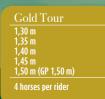

Every Wednesday! Competitions on Boccaccio Arena for young horses (5-6-7 y.o.)

| Silver Tour                                      |  |
|--------------------------------------------------|--|
| 1,30 m<br>1,35 m<br>1,40 m<br>1,45 m (GP 1,45 m) |  |
| 4 horses per rider                               |  |