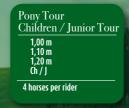

## TOSCANA TOUR 2016

- Completely renewed sand ARENAS DANTE PETRARCA made by "OTTO SPORT"
- 14 FEI Ranking qualifying classes
- 4 covered practice arenas
- Veterinary area with machinery for physiotherapy and wellness
- Pony Tour
- First bedding included
- During the 4 GP FEI Longines, all the athletes placed from the 9th to the 15th place will receive a min. Prize money of € 400,00 each
- Each Tour (Bronze, Silver, Gold) will have some classes on the Grass Arena

Every day 1 competition on Boccaccio Arena for Gold, Silver, Bronze Tour.

€ 1.500

€ 1.400 All prices are VAT included

€ 1.000

- Young Horses € 1.000

Waste disposal € 80 Prices per horse per tour

To guarantee your entries please book by the 31st of January! Any entries after this date will be subject to availability at the time.