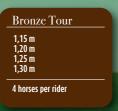

## TOSCANA TOUR 2016

- Completely renewed sand ARENAS DANTE PETRARCA made by "OTTO SPORT"
- 14 FEI Ranking qualifying classes
- 4 covered practice arenas
- Veterinary area with machinery for physiotherapy and wellness
- Pony Tour
- First bedding included
- During the 4 GP FEI Longines, all the athletes placed from the 9th to the 15th place will receive a min. Prize money of € 400,00 each
- Each Tour (Bronze, Silver, Gold) will have some classes on the Grass Arena

Every day 1 competition on Boccaccio Arena for Gold, Silver, Bronze Tour.

€ 1.500

€ 1.400 All prices are VAT included

€ 1.000

- Young Horses € 1.000

Waste disposal € 80 Prices per horse per tour

To guarantee your entries please book by the 31st of January! Any entries after this date will be subject to availability at the time.