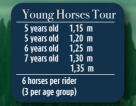

Every Wednesday! Competitions on Boccaccio Arena for young horses (5-6-7 y.o.)

| Silver Tour                                      |  |
|--------------------------------------------------|--|
| 1,30 m<br>1,35 m<br>1,40 m<br>1,45 m (GP 1,45 m) |  |
| 4 horses per rider                               |  |

Every day 1 competition on Boccaccio Arena for Gold, Silver, Bronze Tour.

€ 1.500

€ 1.400 All prices are VAT included

€ 1.000

- Young Horses € 1.000

Waste disposal € 80 Prices per horse per tour

To guarantee your entries please book by the 31st of January! Any entries after this date will be subject to availability at the time.